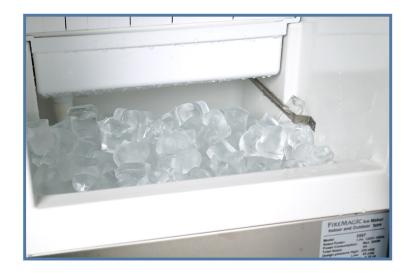

## ICE MAKER

The Fire Magic® Ice Maker produces

up to 63 lbs. of ice per day!

## WHY IS THIS ICE MAKER SO GOOD?

- Produces clear, bell-shaped ice cubes.
- Contains 27 lbs. of ice storage capacity.
- 63 lbs. per day of ice production.
- Continuously produces on demand as ice is consumed.
- All 304 stainless steel door and cabinet.
- Reversible door.
- Horizontal handle that doubles as a towel bar (towel included)
- Adjustable legs with levelers. May be adjusted from 34" to 35".
- Outdoor rated. UL listed.

Fire Magic's new Large Capacity Outdoor Ice Maker produces 63 lbs. of ice in a 24-hour period with a capacity to hold up to 27 lbs. in the storage bin. UL Listed for outdoor use, the Ice Maker uses "constant flow" technology to produce ice on demand as it is used.