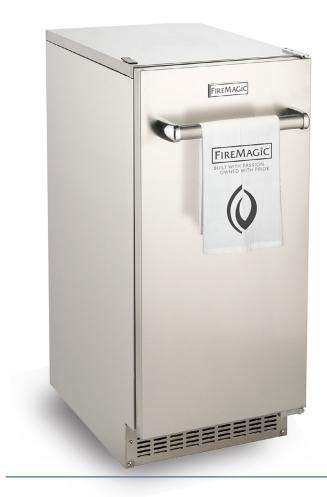

## ICE MAKER

The Fire Magic® Ice Maker produces

up to 63 lbs. of ice per day!

## WHY IS THIS ICE MAKER SO GOOD?

- Produces clear, bell-shaped ice cubes.
- Contains 27 lbs. of ice storage capacity.
- 63 lbs. per day of ice production.
- Continuously produces on demand as ice is consumed.
- All 304 stainless steel door and cabinet.
- Reversible door.
- Horizontal handle that doubles as a towel bar (towel included)
- Adjustable legs with levelers. May be adjusted from 34" to 35".
- Outdoor rated. UL listed.

Fire Magic's new Large Capacity Outdoor Ice Maker produces 63 lbs. of ice in a 24-hour period with a capacity to hold up to 27 lbs. in the storage bin. UL Listed for outdoor use, the Ice Maker uses "constant flow" technology to produce ice on demand as it is used.