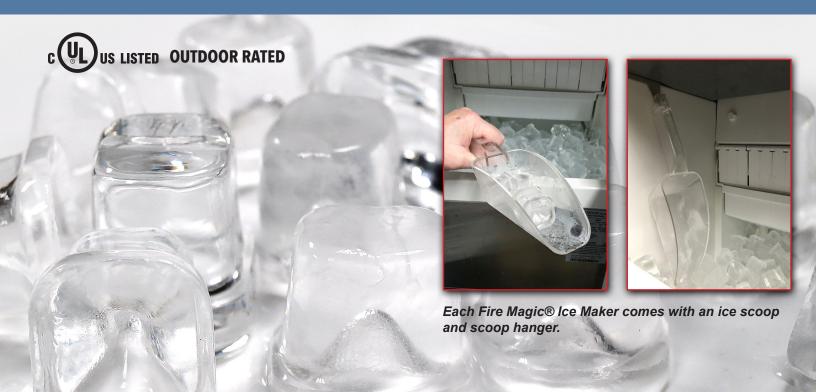

## WHY IS THIS ICE MAKER SO GOOD?

- Produces clear, bell-shaped ice cubes.
- Contains 27 lbs. of ice storage capacity.
- 63 lbs. per day of ice production.
- Continuously produces on demand as ice is consumed.
- All 304 stainless steel door and cabinet.
- Reversible door.
- Horizontal handle that doubles as a towel bar (towel included)
- Adjustable legs with levelers. May be adjusted from 34" to 35".
- Outdoor rated. UL listed.