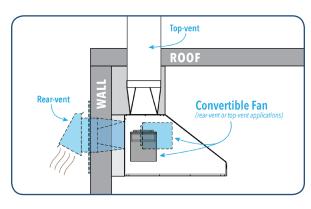

## **Feature Highlights**

- Powerful, convertible (top-vent or rear-vent) dual blowers (1200 CFM total) specifically designed and engineered to quickly extract smoke, heat, grease, and odors from the front or rear of the hood
- High quality brushed 304 stainless steel construction with seamless polished edges
- Dual halogen under-mount lamps provide generous light for evening grilling
- Thermal safety sensor automatically activates fans when temperature reaches 140° F
- On demand control knobs offer a high and low setting for lights and fan
- Anodized aluminum filters remove easily and are dishwasher safe
- Available in 36", 42", 48", and 60" widths
- All units are 30" deep