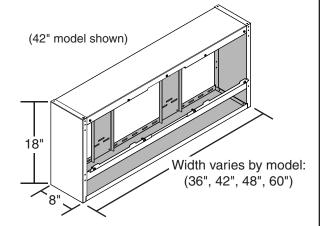

## **Vent Hood Spacer**

Models: (36,42,48,60)-VH-7-02

(only compatible with <u>VH-7</u> series vent hoods)

This Fire Magic Spacer is specifically designed for your Fire Magic VH-7 Series Vent Hood. To install, read and follow <u>all</u> instructions in the owner's manual provided with your vent hood.

Reference the parts list below to identify the hardware included with your spacer (to be used during installation).

|      |                     | 36" Model | 42" Model | 48" Model | 60" Model |
|------|---------------------|-----------|-----------|-----------|-----------|
| Item | Description         | Qty.      | Qty.      | Qty.      | Qty.      |
| 1.   | Support plates      | 4         | 4         | 4         | 5         |
| 2.   | 1/4-20 screws *     | 2         | 4         | 4         | 4         |
| 3.   | #10 x 3/4" screws * | 5         | 5         | 5         | 5         |