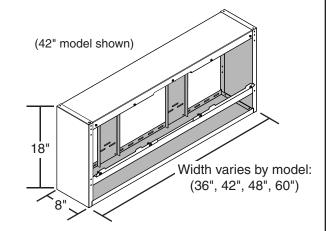

## **Vent Hood Spacer**

Models: (36,42,48,60)-VH-7-02

(only compatible with <u>VH-7</u> series vent hoods)

This Fire Magic Spacer is specifically designed for your Fire Magic VH-7 Series Vent Hood. To install, read and follow <u>all</u> instructions in the owner's manual provided with your vent hood.

Reference the parts list below to identify the hardware included with your spacer (to be used during installation).

|      |                     | 36" Model | 42" Model | 48" Model | 60" Model |
|------|---------------------|-----------|-----------|-----------|-----------|
| Item | Description         | Qty.      | Qty.      | Qty.      | Qty.      |
| 1.   | Support plates      | 4         | 4         | 4         | 5         |
| 2.   | 1/4-20 screws *     | 2         | 4         | 4         | 4         |
| 3.   | #10 x 3/4" screws * | 5         | 5         | 5         | 5         |